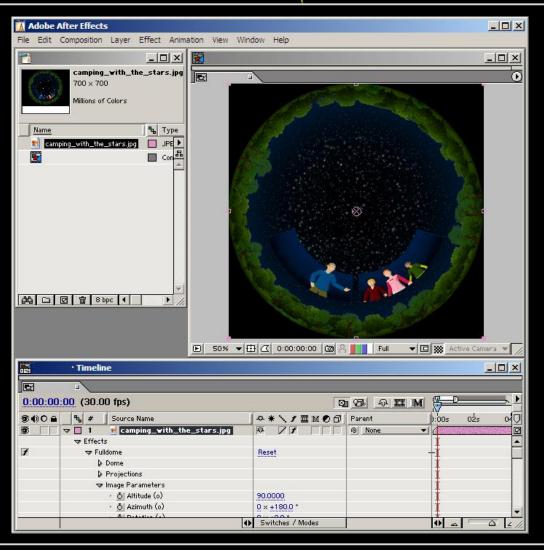

#### **Basic Tools**

- Editing tool Fulldome Plugin:
  - Plugin for video compositing.
  - Several projections for the output (Master).
  - Several input since the FOV is usually large.
  - Work in a projection of the dome in the plane.
  - Astronomical features

# Demo of the Plugin explaining the major features