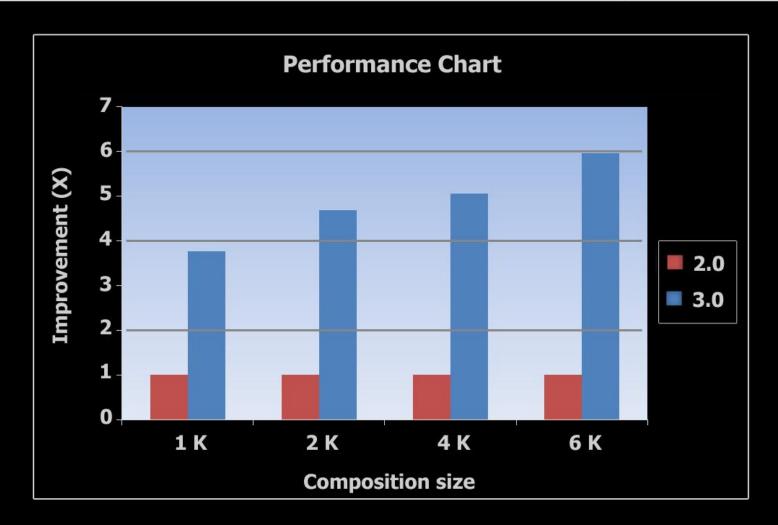

## Fulldome Plugin new version

- -Performance Improvement (preliminary tests):
  - 4 times quicker.
- Output projection:
  - General off-axis fisheye projection
  - Spherical Mirror Projection

software.multimeios.pt