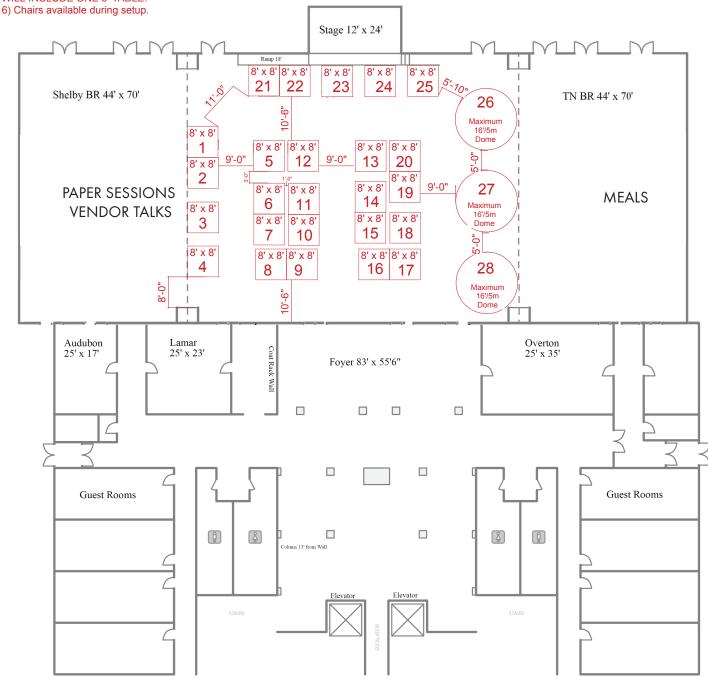

## VENDOR ROOM

1-2 AUDIO VISIAL IMAGINEERING

3 BAYS MOUNTAIN PRODUCTIONS

4 ASTRO-TEC MANUFACTURING

5 MILWAUKEE PUBLIC MUSEUM

6-7 KONICA MINOLTA PLANTARIUMS

8 - 9 CLARK PLANTARIUM PRODUCTIONS

**10-11** SEILER

12 CHROMOCOVE

**13** SUDEKUM PLANETARIUM

14 - 15 NISE

16 - 17 BOWEN TECHONVATION

**18** GEOGRAPHICS IMAGING

19-20 EVANS & SUTHERLAND

21-22 ASH ENTERPRISES

23 GOTO INC

**24** LASER FANTASY

**25-26** SPITZ

**27** STARLIGHT PRODUCTIONS

**28** DIGITALIS EDUCATION

NOTES: 1) EACH 8'X8' SPACE IS PROVIDED WITH ONE 6' TABLE

2) ELECTRICAL POWER INCLUDED (MAX 15 AMP/120VAC)

3) CEILING HEIGHT IS 16' 0"

4) SPACES BETWEEN BOOTHS SUBJECT TO CHANGE

DEPENDING ON ACTUAL NUMBER OF BOOTHS RESERVED

5) LAYOUT SHOWS SPACE FOR THREE DOMES. EACH DOME SPACE

WILL INCLUDE ONE 6' TABLE.